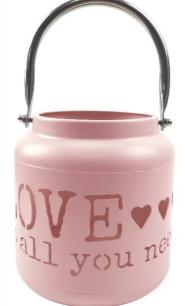

## **3xLED** LED DECO WIND LIGHT • LIGHT PINK

Ideal for the decoration of your home **3X** warm white LED - 35h IP20 Including LED tea light

----

| DL005EZU           |                                      |                            |
|--------------------|--------------------------------------|----------------------------|
| Color temperature  | Warm white: 2700K – 3200K            | INCLUDING<br>LED TEA LIGHT |
| Material           | Metal with a turquoise finish        |                            |
| Function           | • ON / OFF switch                    |                            |
| Batteries          | 2x CR2032 Lithium batteries included |                            |
| Runtime            | Long runtime, up to 35 hours         |                            |
| No./type of LEDs   | 3x warm white LED                    |                            |
| Product dimensions | Ø: 12.00cm, Height: 13.00cm          |                            |
| Packaging type     | 1 piece in colorbox                  |                            |
| EAN                | 0884620048952                        |                            |