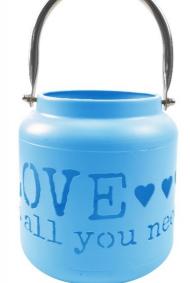

## **3xLED** LED DECO WIND LIGHT • LIGHT BLUE

Ideal for the decoration of your home **3x** warm white LED - **35h IP20** 

Including LED tea light

----

| DL004EZU           |                                      |                            |
|--------------------|--------------------------------------|----------------------------|
| Color temperature  | Warm white: 2700K – 3200K            |                            |
| Material           | Metal with a turquoise finish        | INCLUDING<br>LED TEA LIGHT |
| Function           | • ON / OFF switch                    |                            |
| Batteries          | 2x CR2032 Lithium batteries included |                            |
| Runtime            | Long runtime, up to 35 hours         |                            |
| No./type of LEDs   | 3x warm white LED                    |                            |
| Product dimensions | Ø: 12.00cm, Height: 13.00cm          |                            |
| Packaging type     | 1 piece in colorbox                  |                            |
| EAN                | 0884620048938                        |                            |
|                    |                                      |                            |