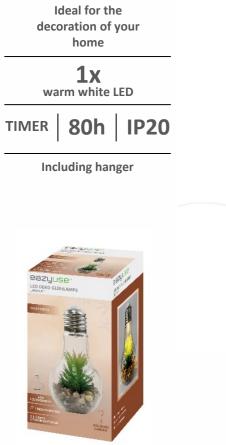

## eazyuse

## **1xLED** LED DECO LIGHT BULB "MAYLA" • TIMER FUNCTION

.....

## DL001EZU

| Color temperature  | Warm white: 2700K – 3200K                                                   | 2                         |
|--------------------|-----------------------------------------------------------------------------|---------------------------|
| Material           | Glass & metal with an artificial plant & stones<br>including a metal hanger | لم<br>INCLUDING<br>HANGER |
| Function           | • ON / OFF switch<br>• Integrated 6h timer                                  |                           |
| Batteries          | 2x CR2032 Lithium batteries included                                        |                           |
| Runtime            | Long runtime, up to 80 hours                                                |                           |
| No./type of LEDs   | 1x warm white LED                                                           |                           |
| Product dimensions | Ø: 8.00cm, Height: 18.50cm                                                  |                           |
| Packaging type     | 1 piece in colorbox                                                         |                           |
| EAN                | 0884620048877                                                               |                           |
|                    |                                                                             | 0    884620    048877     |