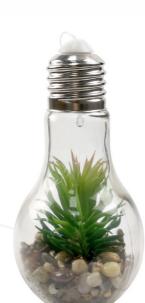

## DL001EZU

| Color temperature  | Warm white: 2700K – 3200K                                                   | 2                         |
|--------------------|-----------------------------------------------------------------------------|---------------------------|
| Material           | Glass & metal with an artificial plant & stones<br>including a metal hanger | لم<br>INCLUDING<br>HANGER |
| Function           | • ON / OFF switch<br>• Integrated 6h timer                                  |                           |
| Batteries          | 2x CR2032 Lithium batteries included                                        |                           |
| Runtime            | Long runtime, up to 80 hours                                                |                           |
| No./type of LEDs   | 1x warm white LED                                                           |                           |
| Product dimensions | Ø: 8.00cm, Height: 18.50cm                                                  |                           |
| Packaging type     | 1 piece in colorbox                                                         |                           |
| EAN                | 0884620048877                                                               |                           |
|                    |                                                                             | 0    884620    048877     |