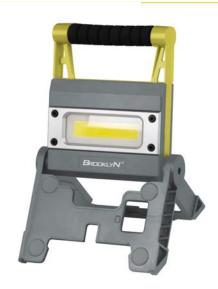

## Brooklyn \*\*

## 20 Watt COB LED Working Lamp • 1500 Lumen Power

## **B-WKL-002**

Function 100% - 50% - SOS - Flashing light - Off

Powerbank function, output 5V 1A

LED charging status indicator

LED Type 20 Watt COB LED

Light Output 1500 lumens

Beam distance 52m (100%) / 37m (50%)

Run time 2.5h (100%) / 6.5h (50%)

Water Resistance IPX4

Material ABS plastic and rubberized corners

Color Grey and yellow

Battery operated 1x 4400mAh lithium battery pack

Accessory USB-C cable and magnet on the bottom

Dimensions 15.50cm x 16.00cm x 4.00cm

Packaging 1 piece in colorbox

EAN 0884620054328

included

Magnet included