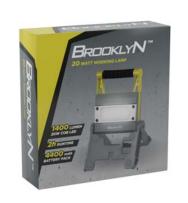

## Brooklyn \*\*

## 20 Watt COB LED Working Lamp • 1500 Lumen Power

## **B-WKL-002**

Function 100% - 50% - SOS - Flashing light - Off

Powerbank function, output 5V 1A

LED charging status indicator

LED Type 20 Watt COB LED

Light Output 1500 lumens

Beam distance 52m (100%) / 37m (50%)

Run time 2.5h (100%) / 6.5h (50%)

Water Resistance IPX4

Material ABS plastic and rubberized corners

Color Grey and yellow

Battery operated 1x 4400mAh lithium battery pack

Accessory USB-C cable and magnet on the bottom

Dimensions 15.50cm x 16.00cm x 4.00cm

Packaging 1 piece in colorbox

EAN 0884620054328

included

Magnet included